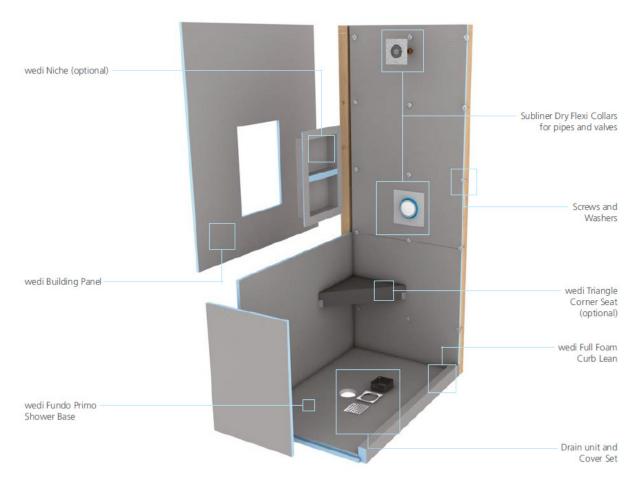

## Added Value: 2017 Updates and Changes wedi Fundo Primo Shower Kit

wedi is excited to announce some additions and changes to our Fundo Primo Shower Kits. Starting in 2017, we have added the wedi Mixing Valve Flexi Collar and wedi Flex Collar to all Primo Kits which allows you to have all materials for a complete waterproof shower installation. Additionally, we have updated the kit with the wedi Full Foam Curb Lean, which is gaining popularity in shower design.

All products needed to build a wedi shower are included and provide a single manufacturer warranty. Safe transportation in one box, easy estimating of product quantities needed.

- Fundo Primo Shower Base
- wedi Drain Assembly and Standard Cover Plate
- 3′ x 5′ x 1/2″ wedi Building Panel (3 walls, 80″ high)
- wedi Full Foam Curb Lean
- wedi Washers with Tabs

- wedi 1 5/8" Non-Rust Screws
- wedi Joint Sealant
- wedi Subliner Dry Flexi Collars
- wedi Corner Putty Knife