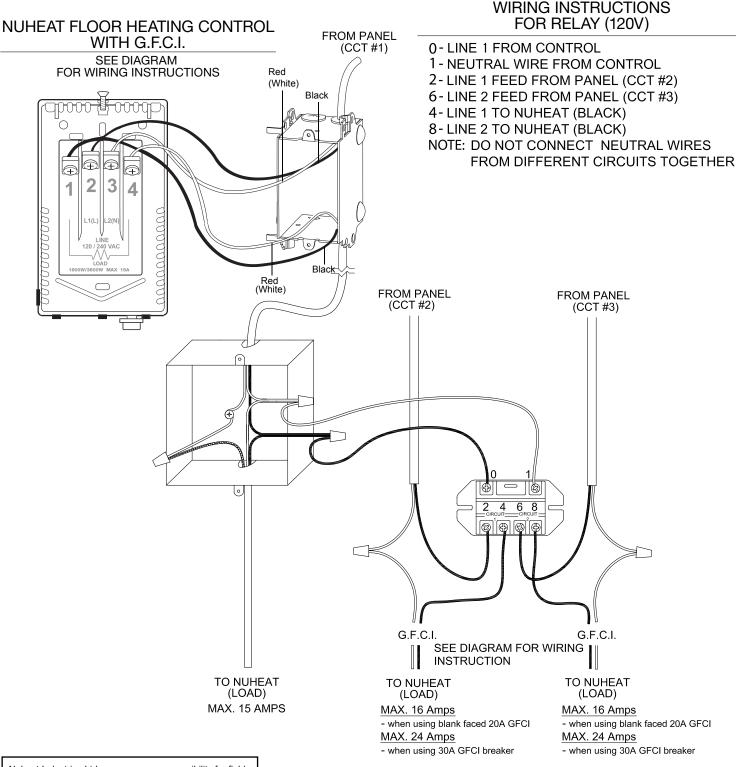

## **RELAY SWITCH OR CONTACTOR FOR 120V**

This switch allows you to control multiple circuits with a single control. It may be conveniently located inside an electrical junction box.

Nuheat Industries Ltd. assumes no responsibility for field wiring. Please consult a certified electrician for further instruction if needed. Wiring must be in accordance with national and local electrical codes. Wiring methods may differ for each control, please consult manufacturer's instructions for actual specifications.