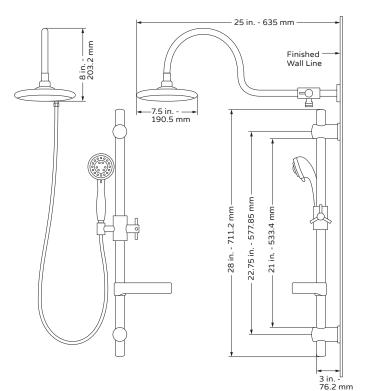

### TECHNICAL INFORMATION

- Finishes: Brushed Nickel, Chrome
- Fixtures: Brushed Nickel, Chrome
- GPM: 2.5
- Connection: 1/2" NPSM

#### PRODUCT FEATURES

- Surface mounted & pre-plumbed
- Rub tips clean with Spray Straight<sup>™</sup> technology
- Slide bar adjusts height of handshower and soap dish
- 8 inch rain showerhead
- 5-function handshower

#### NOTES

- Measure your actual product for rough-in details
- Install this product according to the installation instructions
- Mixing valve not included

WARRANTY

• Lifetime Limited Warranty