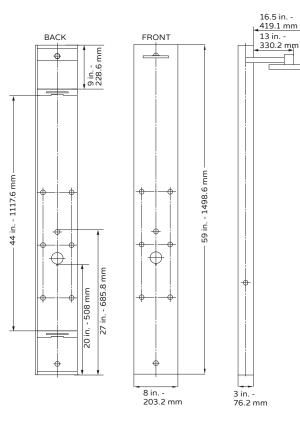

## NOTES

- Measure your actual product for rough-in details
- Install this product according to the installation instructions