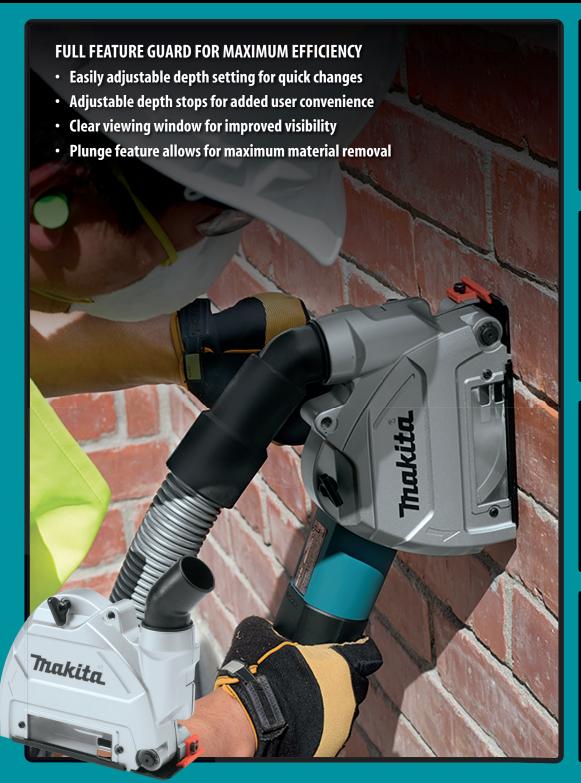

### **5" Dust Extracting Tuck Point Guard**

Part No. 196845-3

### CONVENIENCE

Easily adjustable depth setting for quick changes

### **VERSATILITY**

Dust port can be adjusted 360° for added versatility

### **ACCURACY**

Clear viewing window for improved visibility

### **EFFICIENCY**

Plunge feature allows <u>maximum</u> material removal

# **FULLY LOADED**

## **5" Dust Extracting Tuck Point Guard**

### Part No. 196845-3

#### **FEATURES & BENEFITS**

- Includes hose holder that attaches to the grinder power cord for easy routing
- Dust port can be adjusted 360° for added versatility
- Cover pivots open for easy wheel changes
- Attachment point on both sides for optional handle
- Durable, high quality metal construction for long life and added durability
- Easy to see adjustable guide for greater accuracy
- Base plate features a rounded lead edge for easier movement while making cuts
- Installs quickly and easily for added user convenience
- For use with Makita 5" SJSII angle grinders