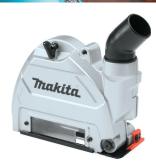

### **5" Dust Extracting Tuck Point Guard**

Part No. 196845-3

## **5" Dust Extracting Tuck Point Guard**

### Part No. 196845-3

#### **FEATURES & BENEFITS**

- Includes hose holder that attaches to the grinder power cord for easy routing
- Dust port can be adjusted 360° for added versatility
- Cover pivots open for easy wheel changes
- Attachment point on both sides for optional handle
- Durable, high quality metal construction for long life and added durability
- Easy to see adjustable guide for greater accuracy
- Base plate features a rounded lead edge for easier movement while making cuts
- Installs quickly and easily for added user convenience
- For use with Makita 5" SJSII angle grinders