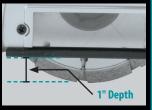

| Blade Capacity               | 5"            |
|------------------------------|---------------|
| Depth of Cut (with 5" Blade) | 1"            |
| Dust Port OD                 | 1-7/16"       |
| Dust Port ID                 | 1-1/4"        |
| Weight                       | 2.45 lbs.     |
| UPC Code                     | 088381-442527 |