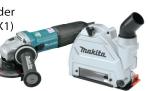

### **AVAILABLE WITH**

5" SJS™II High-Power Angle Grinder and Tuck Point Guard (GA5040X1)

5" SJS™II High-Power Angle Grinder and Tuck Point Guard (GA5042CX1)