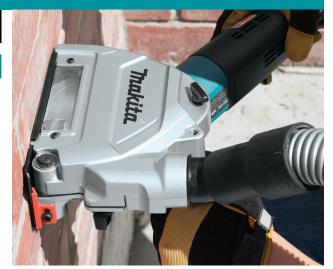

### **5" Dust Extracting Tuck Point Guard**

Part No. 196845-3

## **5" Dust Extracting Tuck Point Guard**

### Part No. 196845-3

#### **FEATURES & BENEFITS**

- Includes hose holder that attaches to the grinder power cord for easy routing
- Dust port can be adjusted 360° for added versatility
- Cover pivots open for easy wheel changes
- Attachment point on both sides for optional handle
- Durable, high quality metal construction for long life and added durability
- Easy to see adjustable guide for greater accuracy
- Base plate features a rounded lead edge for easier movement while making cuts
- Installs quickly and easily for added user convenience
- For use with Makita 5" SJSII angle grinders