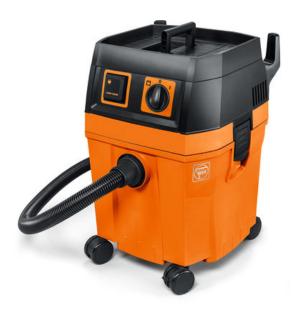

## Turbo II HEPA

Wet/Dry Dust Extractor

Order number:: 9 20 28 236 99 0

Powerful wet and dry vacuum cleaner for connecting power tools during workshop and installation use.

- High performance turbine for 151 cfm (71 l/s) flow rate and 98.4" of water lift (245 mbar vacuum).
- Low volume of 66 dB (A).
- large range due to 19 ft power cord and 13 ft vacuum hose.
- Large wheels rotate 360° for optimal maneuverability, even in tight conditions.
- Tool coupling with suction control for easy control of suction power.
- Autostart outlet with power-on delay to prevent current spikes.
- Practical storage area with rim.

## Turbo II HEPA

Wet/Dry Dust Extractor

Order number:: 9 20 28 236 99 0

## Technical data

| Power consumption        | 1,100 Watts |
|--------------------------|-------------|
| Suction capacity         | 151 cfm     |
| Static water lift        | 98.4 in     |
| Capacity                 | 8.4 gal     |
| Weight according to EPTA | 20.1 lbs    |
| Cable with plug          | 19.7 ft     |
| Corded                   | Х           |

## Price includes:

1 suction hose 13 ft [4 m], 1-3/8 in [35 mm] dia.

1 tool coupling with suction control

1 HEPA filter

1 filter bag