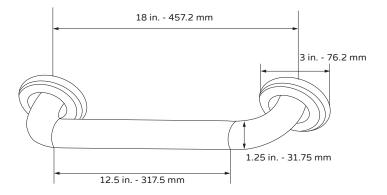

### PRODUCT FEATURES

- Made of 304 stainless steel
- 32mm in diameter
- Can be mounted vertically, horizontally, or diagonally
- Dimpled ergonomic soft grip for comfort

### **NOTES**

- Measure your actual product for rough-in details
- · Install this product according to the installation instructions
- · Mixing valve not included