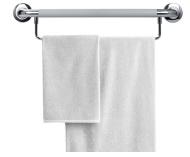

## ErgoSafetyBar

4006-SSB | 4006-SSP | 4006-ORB

The PULSE ShowerSpas ErgoSafetyBar is a concealed screw grab bar built to exceed ADA standards. The unique ergonomic soft grip provides you a comfortable grip placement. The industrial grade build combined with a decorative design makes this grab bar perfect for added safety all while complementing the desired look of your shower. Optional Towel Bar sold separately.

Optional Towel Bar sold separately on our website www.PulseShowerSpas.com