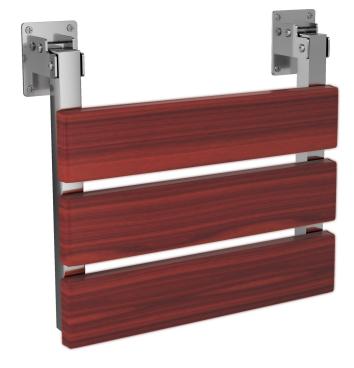

## ErgoSeat II

4008-SSB | 4008-SSP

The PULSE ShowerSpas folding ErgoSeat II is a beautiful addition to the Aging In Place line. Adding to the safety and aesthetic look of your shower the ErgoSeat II provides you over a square foot of seating area. Made of industrial grade stainless steel construction, the ErgoSeat II has a bamboo wood platform. The slide-in-and-lock function assures the seat remains in a locked position while in use. The ErgoSeat II can be easily mounted to your shower wall and holds up to 250 lbs.\*

- •Beautifully crafted bamboo
- •Seat locks in place for added safety
- •Holds up to 250 lbs\*
- ADA compliant

\*Depending on installation