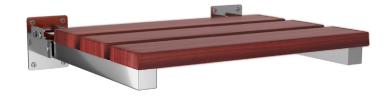

## ErgoSeat II

4008-SSB | 4008-SSP

The PULSE ShowerSpas folding ErgoSeat II is a beautiful addition to the Aging In Place line. Adding to the safety and aesthetic look of your shower the ErgoSeat II provides you over a square foot of seating area. Made of industrial grade stainless steel construction, the ErgoSeat II has a bamboo wood platform. The slide-in-and-lock function assures the seat remains in a locked position while in use. The ErgoSeat II can be easily mounted to your shower wall and holds up to 250 lbs.\*

- •Beautifully crafted bamboo
- •Seat locks in place for added safety
- •Holds up to 250 lbs\*
- ADA compliant

\*Depending on installation