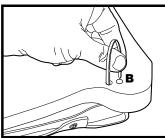

**5.** Guide tie end down thru Hole "B".

**6.** Up thru "B" on front of frame.

7. Thread tie end thru tie head.

**8.** Tighten with needle nose pliers.

**9.** Clip off excess tie.

**10.** Insert tie into hole "A" as shown.

10A.

**11.** Guide tie end down thru hole "B".

**12.** Thread tie end thru tie head, tighten and clip as shown in steps 8 and 9. Repeat steps 10 thru 12 on opposite side.