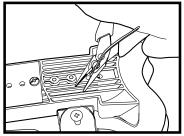

## Replacing the Model 0714<sup>®</sup> and Model 0714E<sup>®</sup> Foam Insert

1. Remove liner.

2. Carefully clip ties.

3. Remove old Insert and replace new insert by lining up to tie holes.

**4.** Insert tie into hole "A" as shown.