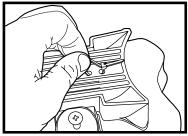

**5.** Guide tie end down thru Hole "B".

**6.** Up thru "B" on front of frame.

7. Thread tie end thru tie head.

**8.** Tighten with needle nose pliers.

**9.** Clip off excess tie.

**10.** Insert tie into hole "A" as shown.

10A.

**11.** Guide tie end down thru hole "B".

**12.** Thread tie end thru tie head, tighten and clip as shown in steps 8 and 9. Repeat steps 10 thru 12 on opposite side.