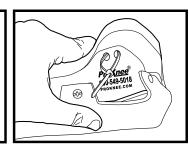

## Replacing the Model 0714<sup>®</sup> and Model 0714E<sup>®</sup> Foam Insert

1. Remove liner.

2. Carefully clip ties.

3. Remove old Insert and replace new insert by lining up to tie holes.

**4.** Insert tie into hole "A" as shown.

**5.** Guide tie end down thru Hole "B".

**6.** Up thru "B" on front of frame.

7. Thread tie end thru tie head.

**8.** Tighten with needle nose pliers.

**9.** Clip off excess tie.

**10.** Insert tie into hole "A" as shown.

10A.

**11.** Guide tie end down thru hole "B".

**12.** Thread tie end thru tie head, tighten and clip as shown in steps 8 and 9. Repeat steps 10 thru 12 on opposite side.