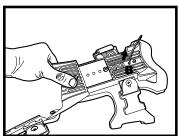

10A.

**11.** Guide tie end down thru hole "B".

**12.** Thread tie end thru tie head, tighten and clip as shown in steps 8 and 9. Repeat steps 10 thru 12 on opposite side.