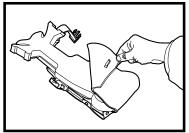

## Replacing the Model 0714<sup>®</sup> and Model 0714E<sup>®</sup> Foam Insert

1. Remove liner.

2. Carefully clip ties.

3. Remove old Insert and replace new insert by lining up to tie holes.

**4.** Insert tie into hole "A" as shown.