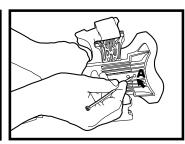

10A.

**11.** Guide tie end down thru hole "B".

**12.** Thread tie end thru tie head, tighten and clip as shown in steps 8 and 9. Repeat steps 10 thru 12 on opposite side.