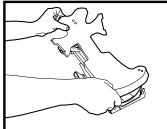

**5.** Guide tie end down thru Hole "B".

**6.** Up thru "B" on front of frame.

7. Thread tie end thru tie head.

**8.** Tighten with needle nose pliers.

**9.** Clip off excess tie.

**10.** Insert tie into hole "A" as shown.

10A.

**11.** Guide tie end down thru hole "B".

**12.** Thread tie end thru tie head, tighten and clip as shown in steps 8 and 9. Repeat steps 10 thru 12 on opposite side.