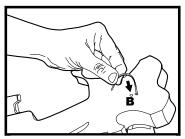

## Replacing the Model 0714<sup>®</sup> and Model 0714E<sup>®</sup> Foam Insert

1. Remove liner.

2. Carefully clip ties.

3. Remove old Insert and replace new insert by lining up to tie holes.

**4.** Insert tie into hole "A" as shown.

**5.** Guide tie end down thru Hole "B".

**6.** Up thru "B" on front of frame.

7. Thread tie end thru tie head.

**8.** Tighten with needle nose pliers.

**9.** Clip off excess tie.

**10.** Insert tie into hole "A" as shown.