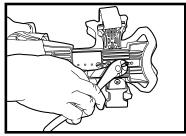

## Replacing the Model 0714<sup>®</sup> and Model 0714E<sup>®</sup> Foam Insert

1. Remove liner.

2. Carefully clip ties.

3. Remove old Insert and replace new insert by lining up to tie holes.

**4.** Insert tie into hole "A" as shown.

**5.** Guide tie end down thru Hole "B".

**6.** Up thru "B" on front of frame.

7. Thread tie end thru tie head.

**8.** Tighten with needle nose pliers.

**9.** Clip off excess tie.

**10.** Insert tie into hole "A" as shown.