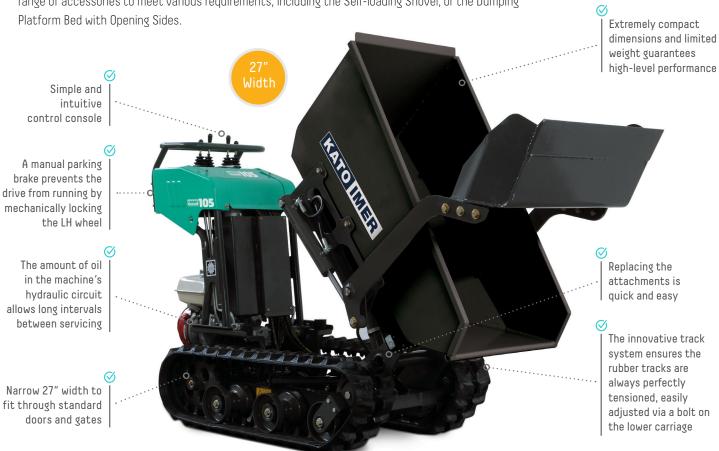

## LOAD N' GO SMALL, VERSATILE MACHINE

The new Carry 105 mini-dumper is a highly agile and versatile machine, small in size, yet able to handle a large load on all kinds of terrain, including steep gradients. The Carry 105 Gas and Electric standard models include a steel Tipping Bucket. The Carry 105 mini-dumpers may be equipped with a wide range of accessories to meet various requirements, including the Self-loading Shovel, or the Dumping Platform Bed with Opening Sides.

## OPTIONAL DUMP PLATFORM WITH OPENING SIDES

Model # 5180301002HD

The dump platform accessory is perfect for transporting and unloading bulky materials from 3 sides of the platform bed.