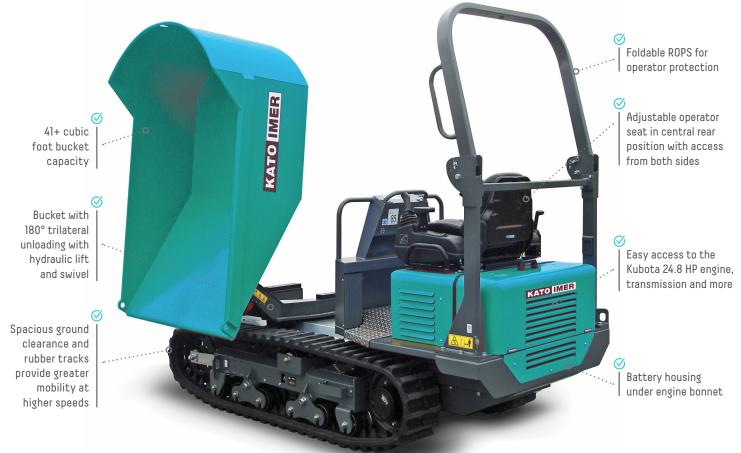

# CARRY 230

DIESEL POWERED ALL-TERRAIN 180° SWIVEL TRACKED CRAWLER

TOGETHER WE BUILD

CARRY 230 - 180° SWIVELLING BUCKET Model # 5240334101HD

24.8HP Kubota Diesel

### THE LARGEST BUCKET IN THE FLEET BOASTING 180° CAPABILITY

The Carry 230 tracked dumper is the most powerful machine in the IMER fleet. With a 24.8 HP Kubota Diesel engine, hydraulic transmission,  $10-\frac{1}{2}$ " wide tracks, and a 41 cubic foot steel bucket, the Carry 230 is built to move and unload a multitude of material like concrete and stone quickly and efficiently.

## Technical specifications

Kubota

|                                 | CARRY 230             |
|---------------------------------|-----------------------|
| Engine* - Diesel                | Kubota V1505, 24.8 hp |
| Operating weight                | 5,038 lbs             |
| Operating load                  | 5,070 lbs             |
| Payload capacity                | 41.3 cu ft            |
| Speed                           | 5 mph                 |
| Max allowed slope when empty    | 25° - 46%             |
| Max allowed slope when loaded** | 21° - 38%***          |
| Ground clearance                | 9-3⁄4 in              |
| Start                           | Electric              |
| Length                          | 127-1⁄4 in            |
| Height                          | 99-3⁄4 in             |
| Width                           | 51 in                 |
|                                 |                       |