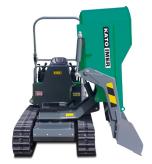

#### SELF-LOADING SHOVEL AND BUCKET KIT OPTION Model # 5240335101HD

The Carry 230 Trilateral Tipping Bucket & Self-loading Shovel kit scoops and dumps from multiple positions.