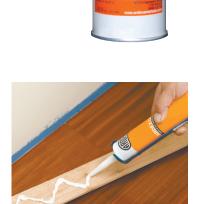

## Sticks to virtually anything...even under water!

ARDEX CA 20 P<sup>™</sup> is a one-component, modified silane, polymer adhesive and neutral curing sealant that is extremely flexible with excellent bond strength making it suitable for a wide range of applications. It is ideal for replacing tiles or for use as a general shower, kitchen and bathroom repair adhesive for fixing accessories such as soap holders. ARDEX CA 20 P is shrinkage free and can be used to fill moving joints.

- Extremely versatile Bonds a wide range of materials including glass, metal, wood, ceramics and plastic
- Ideal for minor repair applications
- High bond strength
- Use to fill movement joints
- Interior and exterior walls and floors
- Highly flexible
- Neutral curing system Free of solvents and isocyanates
- Zero VOC content
- Can be painted
- Shrinkage free drying
- Single component modified silane polymer