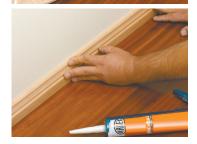

## Sticks to virtually anything...even under water!

ARDEX CA 20 P<sup>™</sup> is a one-component, modified silane, polymer adhesive and neutral curing sealant that is extremely flexible with excellent bond strength making it suitable for a wide range of applications. It is ideal for replacing tiles or for use as a general shower, kitchen and bathroom repair adhesive for fixing accessories such as soap holders. ARDEX CA 20 P is shrinkage free and can be used to fill moving joints.

- Extremely versatile Bonds a wide range of materials including glass, metal, wood, ceramics and plastic
- Ideal for minor repair applications
- High bond strength
- Use to fill movement joints
- Interior and exterior walls and floors
- Highly flexible
- Neutral curing system Free of solvents and isocyanates
- Zero VOC content
- Can be painted
- Shrinkage free drying
- Single component modified silane polymer