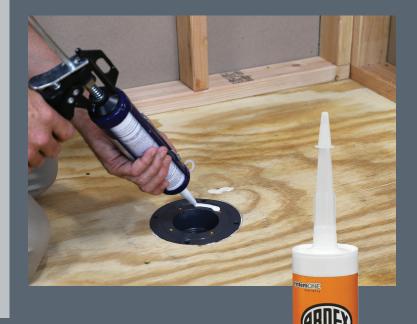

## Best for use in ARDEX TLT™ Shower Systems!

- Extremely versatile Bonds a wide range of materials including glass, metal, wood, ceramics and plastic
- Ideal for minor repair applications
- High bond strength
- Use to fill movement joints
- Interior and exterior walls and floors
- Highly flexible
- Neutral curing system Free of solvents and isocyanates
- Can be painted
- Shrinkage free drying
- Single Component Elastomeric Hybrid