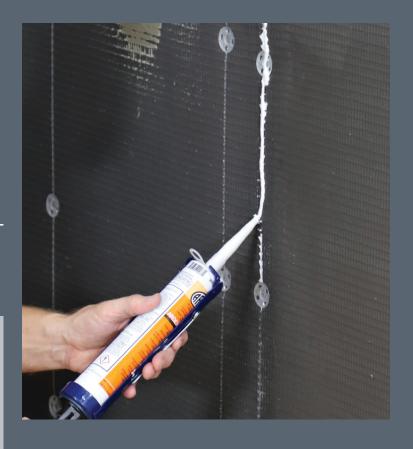

## Best for use in ARDEX TLT™ Shower Systems!

- Extremely versatile Bonds a wide range of materials including glass, metal, wood, ceramics and plastic
- Ideal for minor repair applications
- High bond strength
- Use to fill movement joints
- Interior and exterior walls and floors
- Highly flexible
- Neutral curing system Free of solvents and isocyanates
- Can be painted
- Shrinkage free drying
- Single Component Elastomeric Hybrid