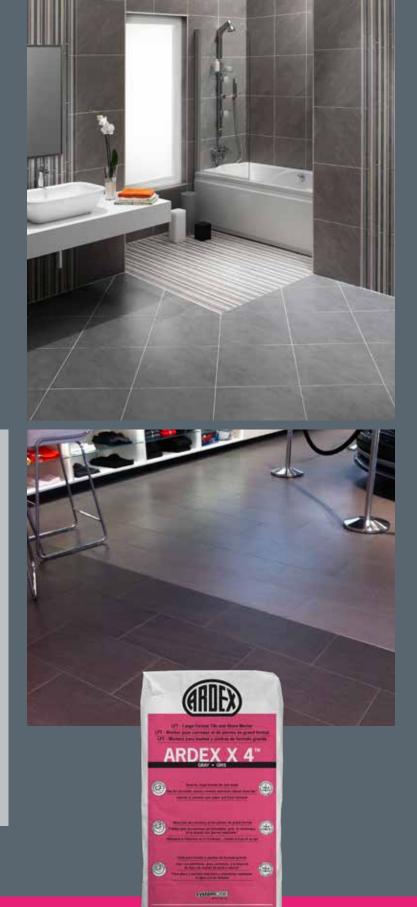

## LFT - Large Format Tile and Stone Mortar

## Delivering performance and value for today's tile installations.

ARDEX X 4 is a polymer modified mortar for setting most types of tile including mosaics and natural stone\* over common interior surfaces including exterior grade plywood, as well as over exterior concrete and masonry surfaces. ARDEX X 4 mortar can be used to set porcelain tiles on horizontal exterior concrete or masonry surfaces.

- Ideal for large format tile and stone
- Use for porcelain, quarry, ceramic and most natural stone\* tile
- Use above and below uncoupling membranes
- Easy to mix and apply/3-hour pot life
- Interior or exterior use; water and frost resistant