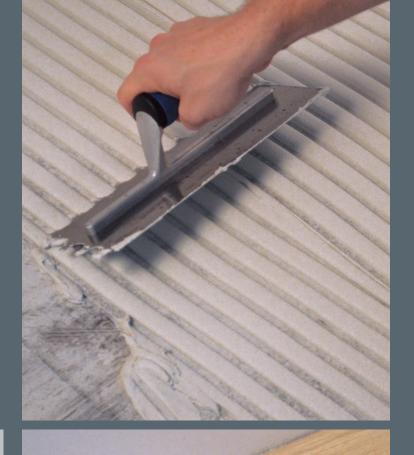

## Flexible and Versatile Tile and Stone Mortar

ARDEX X 5<sup>TM</sup> is a highly versatile, polymer modified large format and heavy tile and stone mortar for setting porcelain, quarry, ceramic and most natural stone tile\* over common interior surfaces including exterior grade plywood, as well as exterior concrete and masonry surfaces.

- Ideal for large format and heavy tile and stone applications up to <sup>3</sup>/<sub>4</sub>" sq. notch trowel
- Use for setting porcelain, quarry, ceramic and most natural stone tiles
- Excellent sag resistance
- Very creamy, easy to apply
- 3-hour pot life
- Interior and exterioruse; water and frost resistant