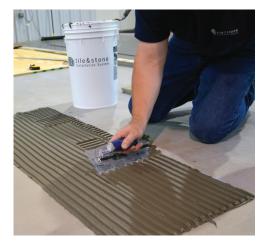

## **Rapid Set, Flexible Tile and Stone Mortar**

Multi-purpose, tile and stone mortar especially formulated with enhanced properties of adhesion and flexibility. Walk on or grout in just three hours. For use on porcelain, quarry, ceramic, mosaic and most natural stone tiles.

#### Installation

- Package: 40 lb. (18 kg) 20 lb. (9 kg) bags
- Coverage: 1/4" x 1/4" x 1/4" Sq. Notch Trowel 85 sq. ft (7.9 sq. m)
- Open Time: 20 minutes
- Pot Life: 30 40 minutes
- Working Time: 20 minutes
- Time to Grout: 3 hours