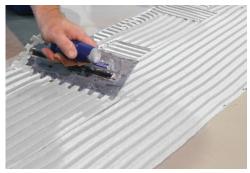

## **Rapid Set, Flexible Tile and Stone Mortar**

Multi-purpose, tile and stone mortar especially formulated with enhanced properties of adhesion and flexibility. Walk on or grout in just three hours. For use on porcelain, quarry, ceramic, mosaic and most natural stone tiles.

#### Installation

- Package: 40 lb. (18 kg) 20 lb. (9 kg) bags
- Coverage: 1/4" x 1/4" x 1/4" Sq. Notch Trowel 85 sq. ft (7.9 sq. m)
- Open Time: 20 minutes
- Pot Life: 30 40 minutes
- Working Time: 20 minutes
- Time to Grout: 3 hours