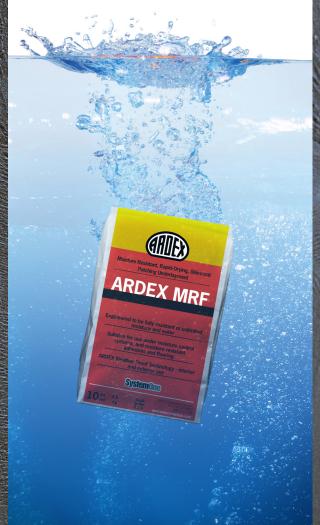

Moisture-Resistant, Rapid-Drying, Skimcoat Patching Underlayment

## CHOOSE

Ideal for patching & skimcoating under moisture control systems, and moisture resistant adhesives and flooring!

- Weatherproof Interior and exterior use
- Engineered to withstand 100% RH; unlimited moisture and water
- Non-sanded Allows for a true featheredge
- **Rapid drying** Install floor coverings in as little as 30 minutes
- **Interior** Install up to 1/2" or unlimited depth in small areas
- **Exterior** Install at a skim coat over large areas and up to 1/4" in small areas