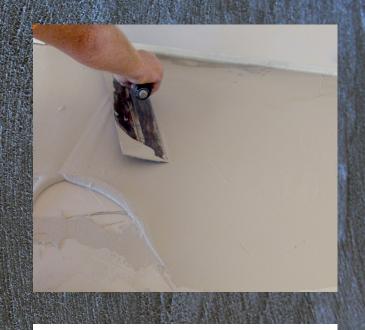

## CHOOSE

Ideal for patching & skimcoating under moisture control systems, and moisture resistant adhesives and flooring!

- Weatherproof Interior and exterior use
- Engineered to withstand 100% RH; unlimited moisture and water
- Non-sanded Allows for a true featheredge
- **Rapid drying** Install floor coverings in as little as 30 minutes
- **Interior** Install up to 1/2" or unlimited depth in small areas
- **Exterior** Install at a skim coat over large areas and up to 1/4" in small areas