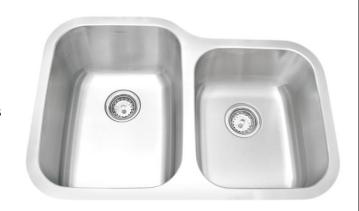

## **Features**

- 31.26" x 20.83" x 10"/8"
- 18 gauge, 304 stainless steel
- Undermount sink
- Easy-to-clean, brushed finish
- Spray insulated undercoating & sound pads
- Includes template & installation hardware
- Limited lifetime warranty
- Reverse model available, AS108L