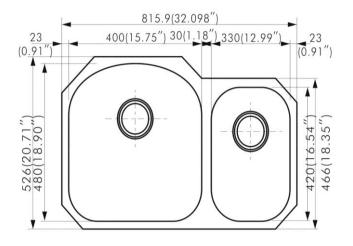

### **Features**

- 32" x 21" x 9"/7"
- 18 gauge, 304 stainless steel
- Undermount sink
- Easy-to-clean, brushed finish
- Spray insulated undercoating & sound pads
- Includes template & installation hardware
- Limited lifetime warranty
- Reverse model available, AS 120L

# **Product Diagram**

1-877-500-SINK (7465)

WEST COAST WAREHOUSE: 510-667-9998 EAST COAST WAREHOUSE: 404-691-5088

WWW.AMERISINK.COM