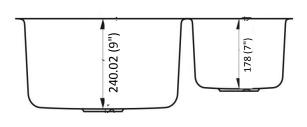

### **Features**

- 32" x 21" x 9"/7"
- 18 gauge, 304 stainless steel
- Undermount sink
- Easy-to-clean, brushed finish
- Spray insulated undercoating & sound pads
- Includes template & installation hardware
- Limited lifetime warranty
- Reverse model available, AS 120L

# **Product Diagram**

1-877-500-SINK (7465)

WEST COAST WAREHOUSE: 510-667-9998 EAST COAST WAREHOUSE: 404-691-5088

WWW.AMERISINK.COM