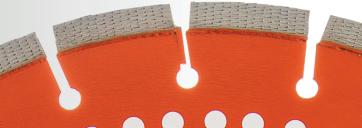

#### **FEATURES**

- Concrete & Asphalt Use
- Masonry Brick & Block Use
- Green Concrete Use
- Faster Cutting with Arix Technology
- Tungsten Carbon Inserts for Undercut Protection
- Laser welded for fast and safe cutting in wet and dry applications
- Segmented blade for providing the highest cutting speeds
- Provides fast and smooth cutting in a variety of materials

#### TECH SPECS

- .393" Segment height
- Wet/Dry Use
- 1" or 20 mm Arbors
- DP Drive Pins Holes