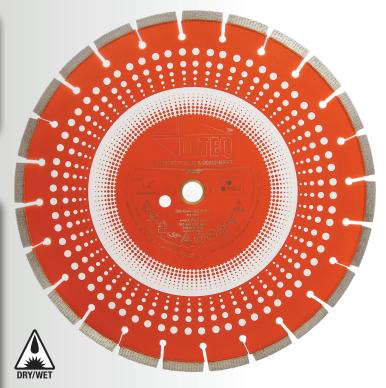

# C-44AX Arix Combo/Concrete & Asphalt

Engineered for superior cutting Performance on a wide range of material.

Features tungsten inserts for undercutting core protection for abrasive material including soft-medium-hard concrete, abrasive materials and asphalt

#### **FEATURES**

- Concrete & Asphalt Use
- Masonry Brick & Block Use
- Green Concrete Use
- Faster Cutting with Arix Technology
- Tungsten Carbon Inserts for Undercut Protection
- Laser welded for fast and safe cutting in wet and dry applications
- Segmented blade for providing the highest cutting speeds
- Provides fast and smooth cutting in a variety of materials

#### TECH SPECS

- .393" Segment height
- Wet/Dry Use
- 1" or 20 mm Arbors
- DP Drive Pins Holes