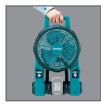

# 18V LXT® LITHIUM-ION CORDLESS JOB SITE FAN, **TOOL ONLY**

#### **FEATURES**

- · Protective bumpers for increased durability
- 45° adjustable platform allows a full range of fan positions
- Up to 5.5 hours of continuous run time on low speed with 5.0Ah LXT® battery (battery not included)
- Powered by 14.4V-18V Lithium-Ion Batteries or AC adapter (batteries sold separately)

#### **DURABILITY**

Durable design engineered to withstand a job site environment

#### **CONVENIENCE**

3-stage automatic timer with 1, 2, and 4 hour power-off selection

### **CONTROL**

Two settings (high 1,700 RPM, low 1,200 RPM) for optimal air velocity control

#### **PORTABILITY**

Large carrying handle for easy handling