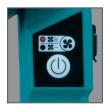

### **CONTROL**

Two settings (high 1,700 RPM, low 1,200 RPM) for optimal air velocity control