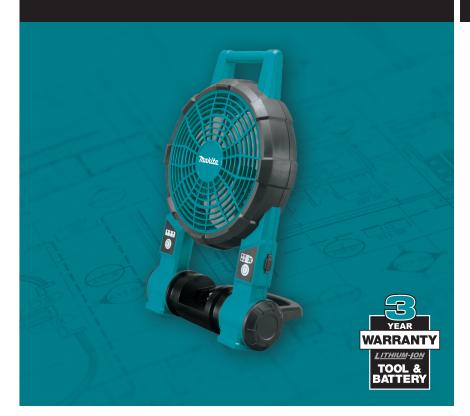

# 18V LXT® LITHIUM-ION CORDLESS JOB SITE FAN, **TOOL ONLY**

#### **FEATURES**

- · Protective bumpers for increased durability
- 45° adjustable platform allows a full range of fan positions
- Up to 5.5 hours of continuous run time on low speed with 5.0Ah LXT® battery (battery not included)
- Powered by 14.4V-18V Lithium-Ion Batteries or AC adapter (batteries sold separately)

#### **DURABILITY**

Durable design engineered to withstand a job site environment

#### **PORTABILITY**

Large carrying handle for easy handling