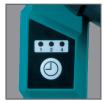

#### **CONVENIENCE**

3-stage automatic timer with 1, 2, and 4 hour power-off selection