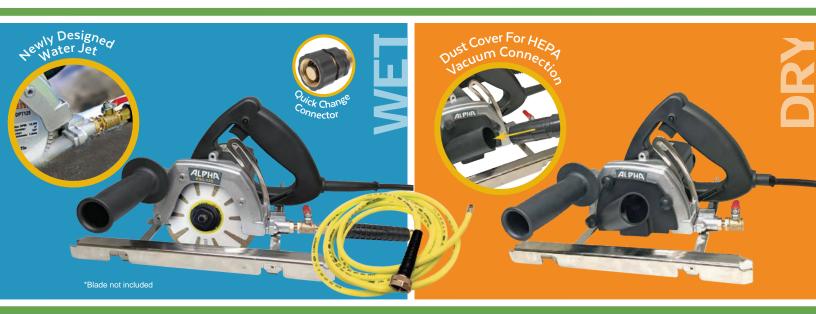

## • Precision Cuts Everytime

- Powerful Motor For Use On Granite, Quartz Surfaces, Marble, Limestone, Concrete and Sintered Slabs.
- Water-Feed Supply Eliminates The Harmful Dust Particles.
- Base Plate Allows Guides To Be Used in Multiple Ways.
- Use for Both Wet or Dry Applications.
- New Clamping System Ensures Cutting Stability.
- Included Self-Stick Felt Strips Protects The Work Surface From Scratches.
- Built-In GFCI (Ground Fault Circuit Interrupter).
- Great For Use With Curve Cutting Blades