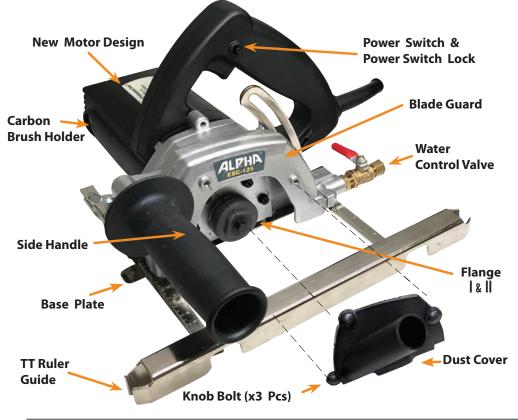

## ESC-125 WET/DRY STONE CUTTER

## • Precision Cuts Everytime

- Powerful Motor For Use On Granite, Quartz Surfaces, Marble, Limestone, Concrete and Sintered Slabs.
- Water-Feed Supply Eliminates The Harmful Dust Particles.
- Base Plate Allows Guides To Be Used in Multiple Ways.
- Use for Both Wet or Dry Applications.
- New Clamping System Ensures Cutting Stability.
- Included Self-Stick Felt Strips Protects The Work Surface From Scratches.
- Built-In GFCI (Ground Fault Circuit Interrupter).
- Great For Use With Curve Cutting Blades