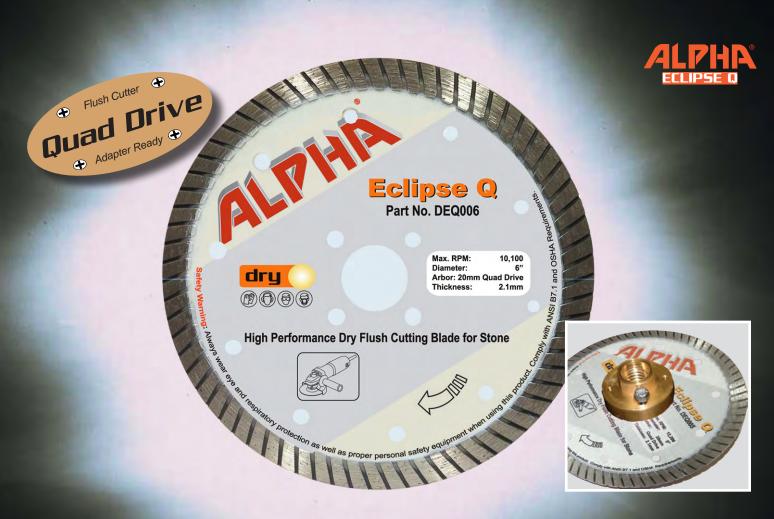

## ECLIPSE Q

## **Designed for High-Speed Angle Grinders**

Alpha® Eclipse Q is ideal for general purpose use on common building materials such as masonry, concrete and tile. Together with the Quad Drive adapter, this blade is designed to fit on most of the high-speed angle grinders for "flush cutting" commonly found in the stone and construction industries. Similar in design to Alpha® Plus, Alpha® Eclipse Q is versatile and will cut tile, brick, block, concrete, slate and natural stone accurately and cleanly. Tile installers, masons and general contractors will find Alpha® Eclipse Q to be a reliable blade that will meet the challenges of cutting modern building products. The blade is cost effective, long lasting and provides consistent results without chipping. The Alpha® Eclipse Q has no equal when comparing price to performance.

| PART NO. | SIZE | MAXIMUM<br>RPM   | ARBOR                    |
|----------|------|------------------|--------------------------|
| DEQ004   | 4"   | 14,500           | 20mm Quad Drive          |
| DEQ005   | 5"   | 12,200           | 20mm Quad Drive          |
| DEQ578   | 5'   | 12,200           | 7/8" Quad Drive          |
| DEQ006   | 6'   | 10,100           | 20mm Quad Drive          |
| DEQ678   | 6"   | 10,100           | 7/8" Quad Drive          |
| DEQ007   | 7*   | 8,400            | 20mm Quad Drive          |
| DEQ008   | 8"   | 7,400            | 20mm Flange with 8 holes |
| AAH-7/8  | -    | Aluminum Adapter | 7/8" Thread/Quad Drive   |
| AAH-20   | -    | Aluminum Adapter | 20mm Thread/Quad Drive   |
| BAH-5/8  | -    | Brass Adapter    | 5/8" Thread/Quad Drive   |