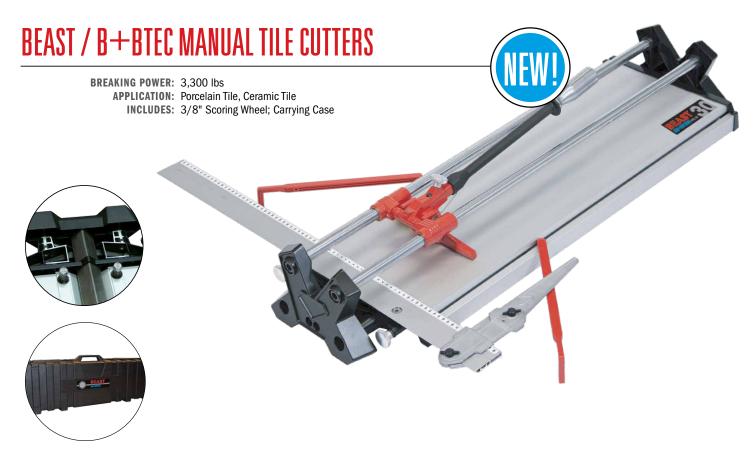

## **New at Lackmond!**

- Unique cutting and breaking mechanism provides increased breaking power
- · Direct view on scoring wheel and cutting line
- · Hardened lightweight aluminum baseplate
- · Interchangeable scoring wheels available in 3 sizes
- · Includes durable, rugged carrying case

| ITEM       | MAX RIP | MAX DIAGONAL | BREAKING POWER | WEIGHT   |
|------------|---------|--------------|----------------|----------|
| BEASTMTC30 | 30"     | 21" x 21"    | 3,300 lbs      | 25 lbs   |
| BEASTMTC37 | 37"     | 26" x 26"    | 3,300 lbs      | 28.5 lbs |