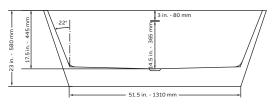

# PT-1003

- Product Weight: 90 lbsWater Capacity: 68.16 gal
- Box Dims: 69"x33.5"x25"