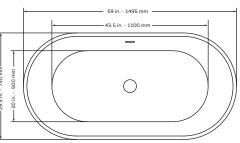

#### **TECHNICAL INFORMATION**

- Installation: Freestanding
- Color: Polished White Acrylic
- Max Weight: 1102.31LBS (500kg)
- Drain Location: Center

# PT-1003

- Product Weight: 90 lbsWater Capacity: 68.16 gal
- Box Dims: 69"x33.5"x25"

#### PT-1003-150

- Product Weight: 84 lbs
- Water Capacity: 56 gal
- Box Dims: 61"x31.5"x25"

### NOTES

- Measure your actual product for rough-in details
- Install this product according to the installation instructions
- Allow for 3" (76mm) diameter of clearance around the drain pipe on finished floor material to prevent drain body interference during installation
- · Drain sold separately