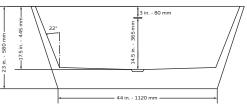

#### PT-1003-150

- Product Weight: 84 lbs
- Water Capacity: 56 gal
- Box Dims: 61"x31.5"x25"