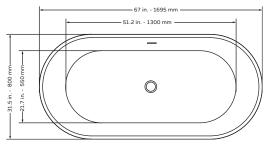

# PT-1003

- Product Weight: 90 lbsWater Capacity: 68.16 gal
- Box Dims: 69"x33.5"x25"