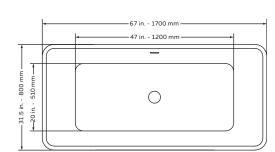

#### PT-1043

- Product Weight: 108 lbs
- Water Capacity: 75.3 gal
- Box Dims: 69"x33.5"x25
- PT-1043-150
- Product Weight: 69.5 lbs
- Water Capacity: 56.5 gal
- Box Dims: 61"x31.5"x25"

#### PT-1043-150

POP-UP DRAIN