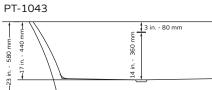

#### PT-1043

- Product Weight: 108 lbs
- Water Capacity: 75.3 gal
- Box Dims: 69"x33.5"x25
- PT-1043-150
- Product Weight: 69.5 lbs
- Water Capacity: 56.5 gal
- Box Dims: 61"x31.5"x25"