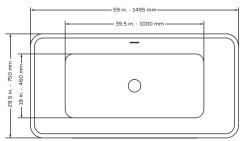

#### TECHNICAL INFORMATION

- Installation: Freestanding
- Color: Polished White Acrylic
- Max Weight: 1102.31LBS (500kg)
- Drain Location: Center

#### PT-1043

- Product Weight: 108 lbs
- Water Capacity: 75.3 gal
- Box Dims: 69"x33.5"x25
- PT-1043-150
- Product Weight: 69.5 lbs
- Water Capacity: 56.5 gal
- Box Dims: 61"x31.5"x25"

#### NOTES

- Measure your actual product for rough-in details
- Install this product according to the installation instructions
- Allow for 3" (76mm) diameter of clearance around the drain pipe on finished floor material to prevent drain body interference during installation
- Drain sold separately