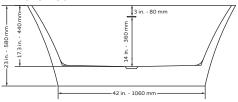

#### PT-1043

- Product Weight: 108 lbs
- Water Capacity: 75.3 gal
- Box Dims: 69"x33.5"x25
- PT-1043-150
- Product Weight: 69.5 lbs
- Water Capacity: 56.5 gal
- Box Dims: 61"x31.5"x25"