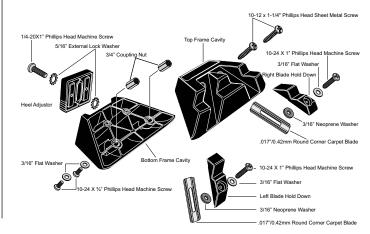

utomatic Blade Depth Adjustment Stop
- Super Strong Molded Plastic Frame Components
- Threaded Steel Inserts and Hardware
- Uses standard slotted blades

## Performance:

- Cuts direct glue down carpet and inflexible carpet perfect the first time
- Beginner to professional cuts in under 60 seconds
- Trims soft sheetgoods, cove base toe and carpet easily in one pass
- Patented design feels like an extension of your hand
- Use with left or right hand



## **Technical specifications:**

Gross Weight: 8.95 oz

Dimensions: 6.125" Length x 2.25" Height x 3.5" Width

#### Use on:

- · Direct Glue Down Carpet
- Inflexible Carpet
- Carpet Tiles
- Soft sheet Goods
- Cove Base Toe
- All Types Of Rubber Tiles

## Not for use on:

- Stretch In Carpet
- Hard Woods
- Ceramics

## **Assembly & Parts:**