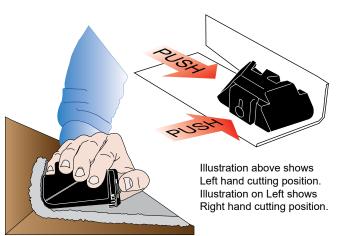

## Performance:

- Cuts direct glue down carpet and inflexible carpet perfect the first time
- Beginner to professional cuts in under 60 seconds
- Trims soft sheetgoods, cove base toe and carpet easily in one pass
- Patented design feels like an extension of your hand
- Use with left or right hand