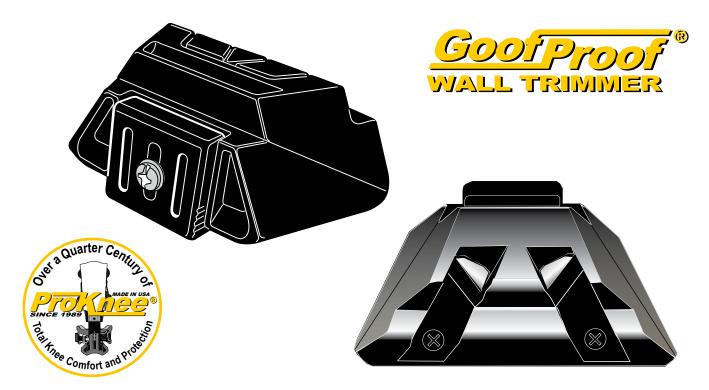

# Pro Knee® GoofProof® Wall Trimmer

## Spec Sheet - GoofProof® Wall Trimmer

#### Features:

- Automatic Blade Depth Adjustment Stop
- Super Strong Molded Plastic Frame Components
- Threaded Steel Inserts and Hardware
- Uses standard slotted blades

## Performance:

- Cuts direct glue down carpet and inflexible carpet perfect the first time
- Beginner to professional cuts in under 60 seconds
- Trims soft sheetgoods, cove base toe and carpet easily in one pass
- Patented design feels like an extension of your hand
- Use with left or right hand