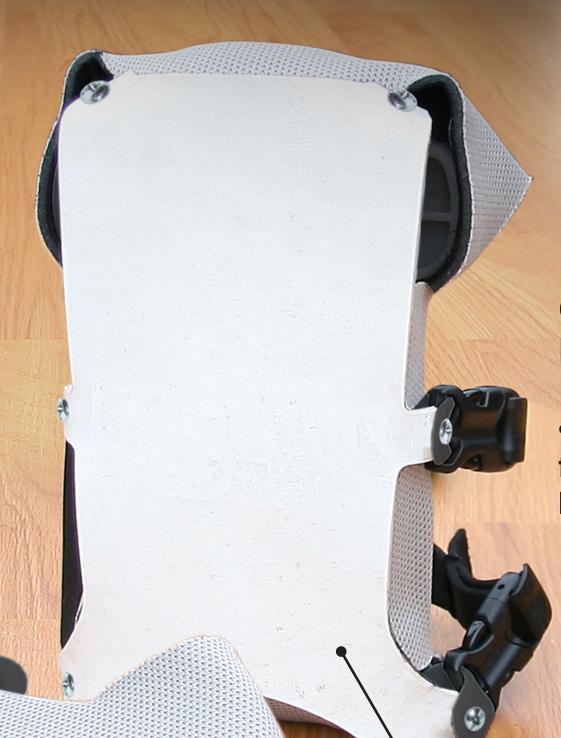

### **ALL PARTS REPLACEABLE**

•Molded in frame components make replacing parts easy, fast and economical

#### **CUSHION INSERT**

- •2 thickness options 5/8" and 1"
- •1 full length piece with wear liner on both sides

### **RUBBER BOOT**

- Tough 3 ply non-skid construction
- Screws to frame
- Non-marking material (user's responsibility to keep clean)