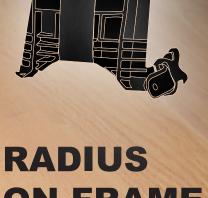

# RADIUS ON FRAME PERIMETER RIBBING

•Provides maximum flexibility in extreme kneeling positions