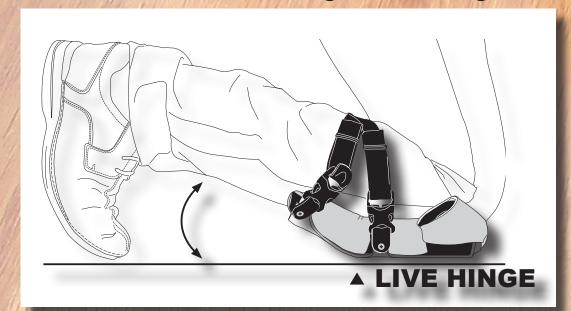

## FION SINCE 1989 MADE IN USA SINCE 1989 COLUMN COLU

### COMPACT KNEEPADS ALL PURPOSE KNEEPADS



CERTIFIED FOR PROFESSIONAL FLOOR COVERING INSTALLATION



### **ALL PARTS REPLACEABLE**

•Molded in frame components make replacing parts easy, fast and economical



## ONE SIZE FITS ALL



#### **ADJUSTABLE STRAPS**

•Pre-angled to allow two different strap placement options

### SMAR LOCK® QUICK RELEASE BUCKLES

•Positively locks in your strap length





# RADIUS ON FRAME PERIMETER RIBBING

•Provides maximum flexibility in extreme kneeling positions

#### **CUSHION INSERT**

- •2 thickness options 5/8" and 1"
- •1 full length piece with wear liner on both sides

### LIVE HINGE

Creates "Fit like a glove" feeling



### **RUBBER BOOT**

- Tough 3 ply non-skid construction
- Screws to frame
- Non-marking material (user's responsibility to keep clean)

## **KNEE POCKET SHAPE**& FLAT BOTTOM DESIGN

•Stabilizes knee joint to reduce joint wear-out & knee burn pain

### **NO WRINKLE LINER**

- Wicks away moisture
- •Keeps Cushion Inserts clean
- No wrinkle fabrication adds comfort
- Hook 'n Loop locks liner to front & sides

PROUDLY

MADE

\*IN THE \*

USA

Proknee® PRO KNEE® AP16® SMAR LOCK® are Registered Trademarks of PROKNEE CORP.