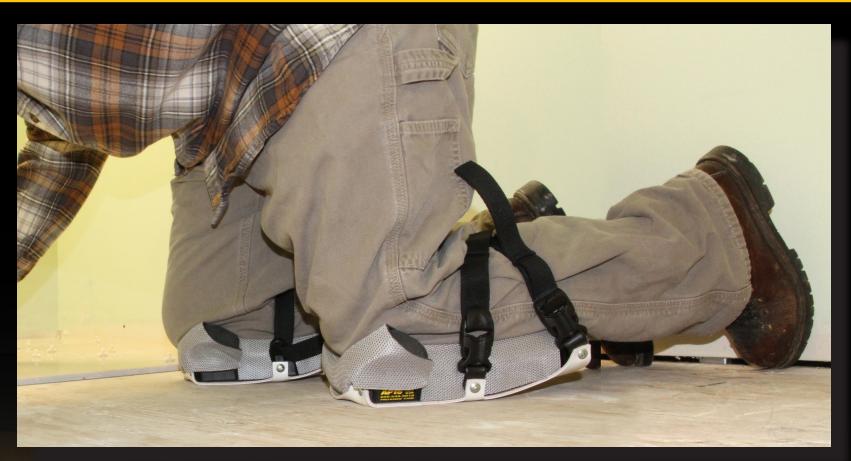

### COMPACT KNEEPADS ALL PURPOSE KNEEPADS

CERTIFIED FOR PROFESSIONAL FLOOR COVERING INSTALLATION

### SMAR LOCK® QUICK RELEASE BUCKLES

•Positively locks in your strap length

# RADIUS ON FRAME PERIMETER RIBBING

•Provides maximum flexibility in extreme kneeling positions