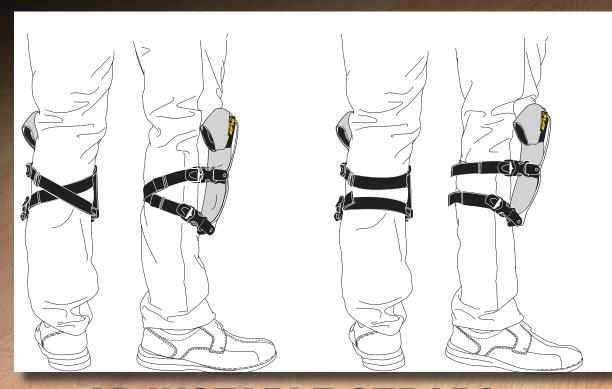

## ONE SIZE FITS ALL

#### **ADJUSTABLE STRAPS**

•Pre-angled to allow two different strap placement options