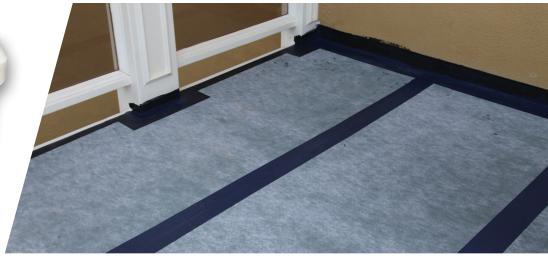

## **PROTECTO LM** Liquid Membrane

- Protecto LM is a thin, flexible, load bearing waterproofing system
- Elastomeric latex compound used with reinforcing fabric forms a seamless waterproof barrier for detailing Protecto Wrap AFM-WM<sup>®</sup> (interior) and Protecto Deck<sup>™</sup> (exterior) waterproofing membranes for thin-set tile installations
- Can be used with Whisper Mat<sup>®</sup> CS under thin-set ceramic and stone tile installations where waterproofing and sound control are required
- Ideal for use on exterior application and in all interior wet areas such as bathrooms, showers, spas and steam rooms, countertops, etc.
- Adheres to concrete, concrete block and masonry, cement mortar beds, cement backer units, existing surfaces of ceramic tile or terrazzo and exterior-grade plywood
- Exceeds ANSI A118.10 and ANSI A118.12 standards
- Easy to apply just roll or brush on
- Available in 1 and 5 gallon containers
- Fast curing color changes to black when cured
- · Cleans up with water while still wet
- Low odor and solvent free