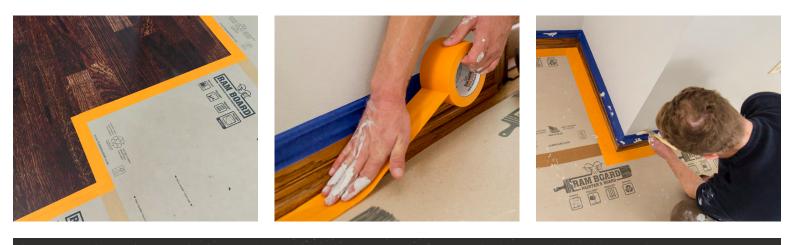

## EDGE TAPE<sup>TM</sup> EASY-RELEASE MASKING TAPE

## PRODUCT FEATURES Clean Removal Bonds tightly to Ram Board<sup>®</sup>

- 2.5" width for easy installation
- Safety orange identifies edges of flooring.
- Recyclable

RECYCLABLE

SIZE: 2.5" x 180' (63.5mm x 55m) PART #: RBET 2.5-180 QTY: 16 Rolls / Box

## **EDGE TAPE**

Edge Tape<sup>™</sup> provides easy release from floors, yet it's tough enough to hold Ram Board<sup>®</sup> edges securely in place. Edge Tape is engineered to secure the edges of Ram Board directly to the floor without damaging your flooring surfaces, walls and stairs with a low tack for easy release for up to 14 days.