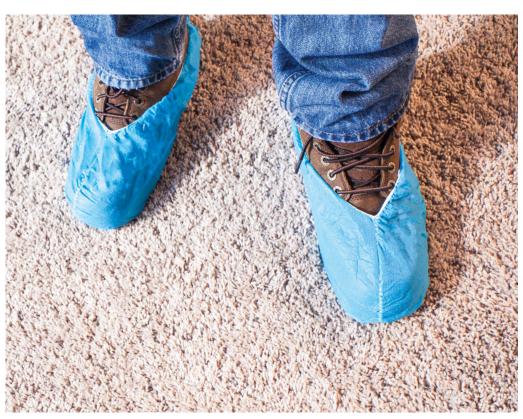

## SHOE COVERS DIRT AND SCUFF PROTECTION

Protect flooring and footwear with Surface Shields brand shoe covers. Available in three different materials, these shoe covers provide protection at most jobsites.

The plastic shoe covers are great for outside use and our cloth covers are perfect to protect flooring from dirt, scuffs and skids during all types of indoor projects. The polyethylene coated shoe covers are skid resistant and waterproof.

## **PRODUCT FEATURES**

- Protects floors from dirt, scuffs and heel marks
- Elastic closure
- Lightweight and breathable
- Available in cloth, plastic and PE coated materials

Cloth shoe covers (bulk pack) Cloth covers (pack of 10 retail) SC3001PB Plastic covers (bulk pack) Extra large size (construction boot) (bulk pack) SC300XL