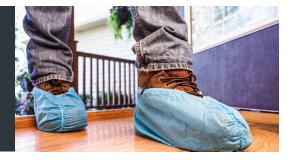

## SHOE COVERS DIRT AND SCUFF PROTECTION

Protect flooring and footwear with Surface Shields brand shoe covers. Available in three different materials, these shoe covers provide protection at most jobsites.

The plastic shoe covers are great for outside use and our cloth covers are perfect to protect flooring from dirt, scuffs and skids during all types of indoor projects. The polyethylene coated shoe covers are skid resistant and waterproof.

## **PRODUCT FEATURES**

- Protects floors from dirt, scuffs and heel marks
- Elastic closure
- Lightweight and breathable
- Available in cloth, plastic and PE coated materials

Cloth shoe covers (bulk pack) Cloth covers (pack of 10 retail) SC3001PB Plastic covers (bulk pack) Extra large size (construction boot) (bulk pack) SC300XL