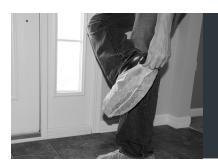

## SHOE COVERS DIRT AND SCUFF PROTECTION

Protect flooring and footwear with Surface Shields brand shoe covers. Available in three different materials, these shoe covers provide protection at most jobsites.

The plastic shoe covers are great for outside use and our cloth covers are perfect to protect flooring from dirt, scuffs and skids during all types of indoor projects. The polyethylene coated shoe covers are skid resistant and waterproof.

## **PRODUCT FEATURES**

- Protects floors from dirt, scuffs and heel marks
- Elastic closure
- Lightweight and breathable
- Available in cloth, plastic and PE coated materials

Cloth shoe covers (bulk pack) Cloth covers (pack of 10 retail) SC3001PB Plastic covers (bulk pack) Extra large size (construction boot) (bulk pack) SC300XL