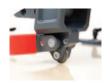

Equipped with wheels and carrying handle for easy transport.

Magnetic breaker holder provides optimal viewing during cutting by keeping breaker up until needed.

Durable nylon bag is available.

28" - VX28MCBAG (879030)