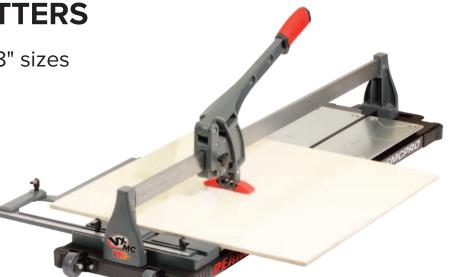

## PROFESSIONAL MANUAL TILE CUTTERS

Available in 28", 36" and 48" sizes

- · Professional, accurate, and strong
- Spring-suspension individual plates support tiles while cutting
- High-resistance aluminum alloy and steel construction
- Soft grip handle for better ergonomics and comfort
- Single rail bar guide does not flex when breaking the tile
- Roller bearing for smooth scoring action
- Steel extension bars for large tiles
- Aluminum die-casting gauge provide 0° and 45° cutting
- One-year limited warranty