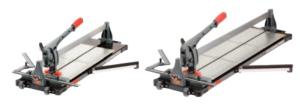

## PROFESSIONAL MANUAL TILE CUTTERS

Available in 28", 36" and 48" sizes

- · Professional, accurate, and strong
- Spring-suspension individual plates support tiles while cutting
- High-resistance aluminum alloy and steel construction
- Soft grip handle for better ergonomics and comfort
- Single rail bar guide does not flex when breaking the tile
- Roller bearing for smooth scoring action
- Steel extension bars for large tiles
- Aluminum die-casting gauge provide 0° and 45° cutting
- One-year limited warranty

Equipped with wheels and carrying handle for easy transport.

Magnetic breaker holder provides optimal viewing during cutting by keeping breaker up until needed.

Durable nylon bag is available.

28" - VX28MCBAG (879030)

36" - VX36MCBAG (879031) 48" - VX48MCBAG (879032)

| SPECIFICATIONS:   | #VX28MCPRO 879160  | #VX36MCPRO 879161  | #VX48MCPRO 879162  |
|-------------------|--------------------|--------------------|--------------------|
| Rip Cutting       | 28 in.             | 36 in.             | 48 in.             |
| Diagonal Cutting  | 20 in.             | 25 in.             | 34 in.             |
| Max Material Cut  | 5/8 in.            | 5/8 in.            | 5/8 in.            |
| Weight            | 26.5 lbs.          | 35 lbs.            | 41 lbs.            |
| Dimension (LxWxH) | 38.5 x 14 x 11 in. | 46.5 x 14 x 11 in. | 58.5 x 14 x 11 in. |