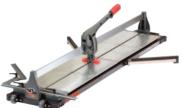

## PROFESSIONAL MANUAL TILE CUTTERS

Available in 28", 36" and 48" sizes

- · Professional, accurate, and strong
- Spring-suspension individual plates support tiles while cutting
- High-resistance aluminum alloy and steel construction
- Soft grip handle for better ergonomics and comfort
- Single rail bar guide does not flex when breaking the tile
- Roller bearing for smooth scoring action
- Steel extension bars for large tiles
- Aluminum die-casting gauge provide 0° and 45° cutting
- One-year limited warranty

Equipped with wheels and carrying handle for easy transport.

Magnetic breaker holder provides optimal viewing during cutting by keeping breaker up until needed.

Durable nylon bag is available.

28" - VX28MCBAG (879030)

36" - VX36MCBAG (879031) 48" - VX48MCBAG (879032)

| SPECIFICATIONS:   | #VX28MCPRO 879160  | #VX36MCPRO 879161  | #VX48MCPRO 879162  |
|-------------------|--------------------|--------------------|--------------------|
| Rip Cutting       | 28 in.             | 36 in.             | 48 in.             |
| Diagonal Cutting  | 20 in.             | 25 in.             | 34 in.             |
| Max Material Cut  | 5/8 in.            | 5/8 in.            | 5/8 in.            |
| Weight            | 26.5 lbs.          | 35 lbs.            | 41 lbs.            |
| Dimension (LxWxH) | 38.5 x 14 x 11 in. | 46.5 x 14 x 11 in. | 58.5 x 14 x 11 in. |