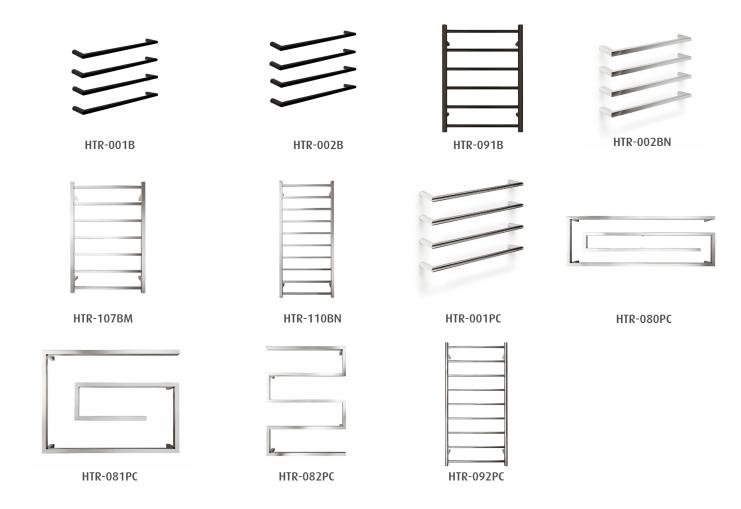

### PRODUCT CODE

HTR-Number and finish abbreviation

### **SPECIFICATIONS**

**UL Product Spec**: E486964

| CODE      | TUBE SHAPE | BARS | FINISH          | VOLTAGE | AMPERAGE | RESISTANCE |
|-----------|------------|------|-----------------|---------|----------|------------|
| HTR-001B  | Round      | 1+   | Matte Black     | 120V    | 0.12     | 1600Ω      |
| HTR-002B  | Square     | 1+   | Matte Black     | 120V    | 0.12     | 1600Ω      |
| HTR-091B  | Square     | 6    | Matte Black     | 120V    | 0.5      | 240Ω       |
| HTR-002BN | Square     | 1+   | Brushed Nickel  | 120V    | 0.12     | 1600Ω      |
| HTR-107BN | Square     | 7    | Brushed Nickel  | 120V    | 0.67     | 180Ω       |
| HTR-110BN | Square     | 10   | Brushed Nickel  | 120V    | 1.0      | 120Ω       |
| HTR-001PC | Round      | 1+   | Polished Chrome | 120V    | 0.12     | 1600Ω      |
| HTR-080PC | Square     | 4    | Polished Chrome | 120V    | 0.67     | 180Ω       |
| HTR-081PC | Square     | 4    | Polished Chrome | 120V    | 0.5      | 240Ω       |
| HTR-082PC | Square     | 5    | Polished Chrome | 120V    | 0.5      | 240Ω       |
| HTR-092PC | Round      | 9    | Polished Chrome | 120V    | 0.75     | 160Ω       |