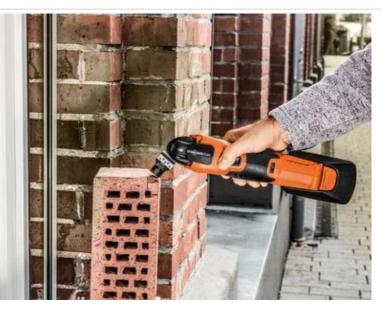

## **E-Cut Carbide Pro**

TiN coated hard metal plunge cut saw blade with outstanding wear resistance. 100% higher service life compared to non-coated hard metal saw blades. 30 times longer lifespan compared to HSS saw blades. The perfect choice for hard materials such as ferrous metals, stainless steel or copper pipes. Can even be used for tempered screws (Spax) and high-strength machine screws. Also ideal for abrasive materials like brick, masonry and cement fiber slabs, not to mention laminate, CFRP and GFRP. Strong cutting performance and cutting quality in all wood materials such as hardwood and particle board.