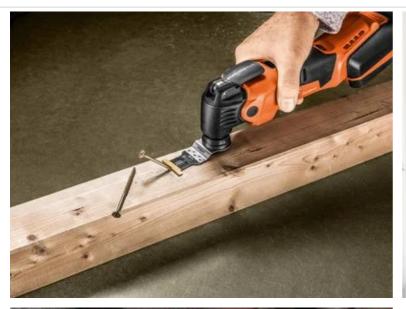

## **E-Cut Carbide Pro**

TiN coated hard metal plunge cut saw blade with outstanding wear resistance. 100% higher service life compared to non-coated hard metal saw blades. 30 times longer lifespan compared to HSS saw blades. The perfect choice for hard materials such as ferrous metals, stainless steel or copper pipes. Can even be used for tempered screws (Spax) and high-strength machine screws. Also ideal for abrasive materials like brick, masonry and cement fiber slabs, not to mention laminate, CFRP and GFRP. Strong cutting performance and cutting quality in all wood materials such as hardwood and particle board.

Narrow, waisted shape for optimal cutting speed and good swarf removal.

Product number: 6 35 02 236 29 0