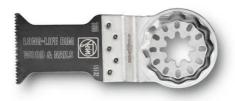

# E-Cut Long-Life saw blade

Bimetal with teeth set for all woods, drywall and plastic materials. Outstanding service life, very clean cut and excellent work performance. Extremely robust, unaffected by nails in wood (up to approx. 3/16 in [4 mm] dia.), masonry, etc.

Medium width, waisted shape for optimal cutting speed and good swarf removal.

Product number: 6 35 02 160 26 0