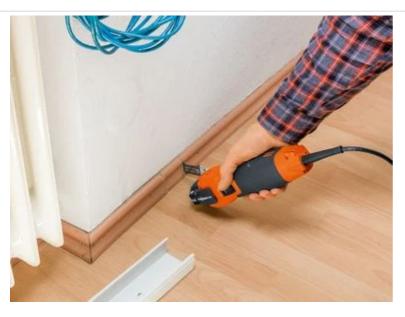

# E-Cut Long-Life saw blade

Bimetal with teeth set for all woods, drywall and plastic materials. Outstanding service life, very clean cut and excellent work performance. Extremely robust, unaffected by nails in wood (up to approx. 3/16 in [4 mm] dia.), masonry, etc.

Medium width, waisted shape for optimal cutting speed and good swarf removal.

Product number: 6 35 02 160 26 0

#### Technical data

#### TECHNICAL DATA

Width

Length

Mount

Qty

| 1-3/8 [35] in[mm] |
|-------------------|
| 2 [50] in[mm]     |
| SL                |
| 1 noc             |

### Suitable for the following tools

- > MULTIMASTER MM 500 Start Kit
- > MULTIMASTER MM 300 Plus QuickStart

## Application examples