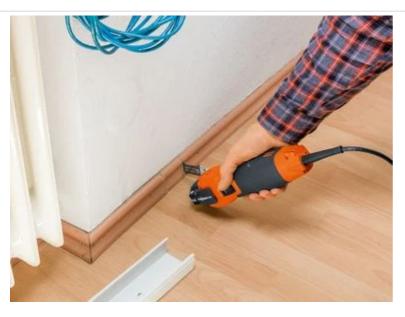

# E-Cut Long-Life saw blade

Bimetal with teeth set for all woods, drywall and plastic materials. Outstanding service life, very clean cut and excellent work performance. Extremely robust, unaffected by nails in wood (up to approx. 3/16 in [4 mm] dia.), masonry, etc.

Medium width, waisted shape for optimal cutting speed and good swarf removal.

Product number: 6 35 02 160 29 0

### Technical data

#### TECHNICAL DATA

Width

Length

Mount

Qty

| 1-3/8 | [35] | in[mm] |  |
|-------|------|--------|--|
|       |      |        |  |
|       |      |        |  |

2 [50] in[mm]

SL

10 pcs

## Suitable for the following tools

- > MULTIMASTER MM 500 Start Kit
- > MULTIMASTER MM 300 Plus QuickStart

## Application examples