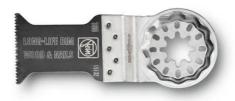

# E-Cut Long-Life saw blade

Bimetal with teeth set for all woods, drywall and plastic materials. Outstanding service life, very clean cut and excellent work performance. Extremely robust, unaffected by nails in wood (up to approx. 3/16 in [4 mm] dia.), masonry, etc.

Medium width, waisted shape for optimal cutting speed and good swarf removal.

Product number: 6 35 02 160 29 0

#### TECHNICAL DATA

Width

Length

Mount

Qty

| 1-3/8 | [35] | in[mm] |  |
|-------|------|--------|--|
|       |      |        |  |
|       |      |        |  |

2 [50] in[mm]

SL