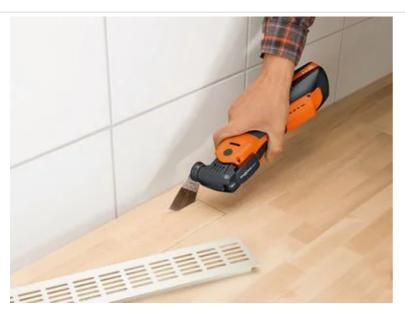

# E-Cut Long-Life saw blade

Bimetal with teeth set for all woods, drywall and plastic materials. Outstanding service life, very clean cut and excellent work performance. Extremely robust, unaffected by nails in wood (up to approx. 3/16 in [4 mm] dia.), masonry, etc.

Extra-wide shape for maximum cutting performance and long straight cuts.

Product number: 6 35 02 161 27 0

#### Technical data

#### TECHNICAL DATA

Width

Length

Mount

Qty

| 2-1/2 [65] in[mm] |
|-------------------|
| 2 [50] in[mm]     |
| SLP               |
|                   |

### Suitable for the following tools

- > MULTIMASTER MM 500 Start Kit
- MULTIMASTER MM 300 Plus QuickStart

3 pcs

## Application examples