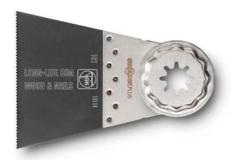

# E-Cut Long-Life saw blade

Bimetal with teeth set for all woods, drywall and plastic materials. Outstanding service life, very clean cut and excellent work performance. Extremely robust, unaffected by nails in wood (up to approx. 3/16 in [4 mm] dia.), masonry, etc.

Extra-wide shape for maximum cutting performance and long straight cuts.

Product number: 6 35 02 161 27 0