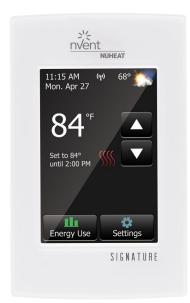

# Thermostat Controls

The nVent NUHEAT Signature thermostat is the most connected floor heating control available today. Homeowners can remotely monitor, control, and program their nVent NUHEAT floor heating system via iOS and Android apps or via the <a href="MyNuheat.com">MyNuheat.com</a> web portal. The Signature thermostat works with popular smart home devices and home automation systems and it can display a live local weather forecast.

The nVent NUHEAT Signature thermostat also features an intuitive user interface, a 3% color touch screen, and 7-day programmability. The available early-start feature constantly adjusts power-on times based on recent time-to-temperature. This dual-voltage (120 V & 240 V) thermostat also includes built-in Class A GFCI protection and a beautiful acrylic frame, which blends into any modern room décor.

#### **SIGNATURE BENEFITS:**

- · WiFi-enabled
- Works with popular smart home devices and home automation platforms
- Can be remotely operated via iOS® or Android® app or the MyNuheat.com web portal
- API documentation available for software developers to create custom integrations
- · Displays local weather forecast
- · 3.5" colour touchscreen
- · 7-day programmability
- · Energy use monitor
- Suitable for tile, stone, laminate, engineered wood, and luxury vinyl flooring
- · Built-in G.F.C.I. (Class A)
- Dual-voltage (120 V & 240 V)
- · 3-year limited warranty