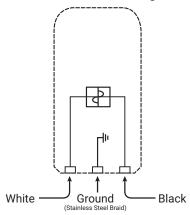

ver 24 hours continuous alarm operation vs. 1 hour)
- More easily replaceable battery included (9-volt battery vs. coin cell)

Use an Install Pro Alarm with every installation to ensure the system is installed without undetected damage.

#### **SPECIFICATIONS**

Part Number:

Catalog Number / Short Description:

UPC:

Product Name:

Alarm loudness:

Rated continuous alarm time:

Battery:

Product Dimensions (LxWxD):

Product Weight:

Standard Pack:

Standard Pack Dimensions (LxWxH):

Standard Pack Weight:

List Price:

AC0200

Install Pro Alarm

620713031063

nVent NUHEAT Install Pro Alarm

93 dBA

Over 90 dBA after 24 hours

9-volt (included)

3.75" x 2" x 1.5"

0.3 lb.

8pc Display Box

10.5" x 8.75" x 7.25"

2.5 lb.

\$34.00

## nVent NUHEAT Install Pro Alarm wiring instruction (120V)



## nVent NUHEAT Install Pro Alarm wiring instruction (240V)



### **North America**

Tel: 1.800.778.9276 Fax: 1.604.529.4404 nuheatinfo@nVent.com