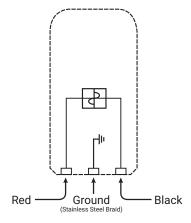

ly replaceable battery included (9-volt battery vs. coin cell)

Use an Install Pro Alarm with every installation to ensure the system is installed without undetected damage.

#### **SPECIFICATIONS**

Part Number:

Catalog Number / Short Description:

UPC:

Product Name:

Alarm loudness:

Rated continuous alarm time:

Battery:

Product Dimensions (LxWxD):

Product Weight:

Standard Pack:

Standard Pack Dimensions (LxWxH):

Standard Pack Weight:

List Price:

AC0200

Install Pro Alarm

620713031063

nVent NUHEAT Install Pro Alarm

93 dBA

Over 90 dBA after 24 hours

9-volt (included)

3.75" x 2" x 1.5"

0.3 lb.

8pc Display Box

10.5" x 8.75" x 7.25"

2.5 lb.

\$34.00

## nVent NUHEAT Install Pro Alarm wiring instruction (120V)



## nVent NUHEAT Install Pro Alarm wiring instruction (240V)



### **North America**

Tel: 1.800.778.9276 Fax: 1.604.529.4404 nuheatinfo@nVent.com