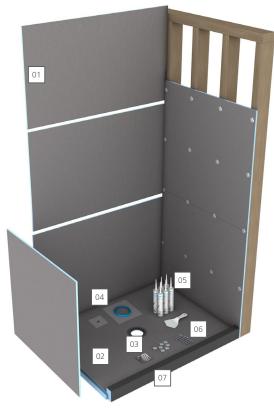

### wedi® Fundo Shower Kit - Primo

- 01 wedi Building Panels to cover three shower walls (one long side, two short side walls) up to 80 inches tall
- 02 Pre-sloped Fundo Primo Shower Base
- wedi Fundo Click and Seal™ drain kit
  wedi Fundo Standard Drain Cover- brushed stainless
- 04 wedi Mixing Valve Flexi Collar wedi Flexi Collar
- 05 10.5 oz tubes of wedi Joint Sealant wedi Corner Putty Knife
- 06 wedi Fastener Kit (1 screws/washers 100 count box)
- 07 wedi Full Foam Curb, Lean