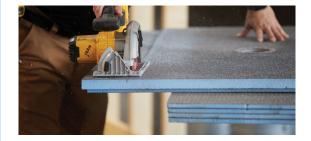

A wedi shower base can be cut to size using a circular saw with standard carbide blade. You can remake the 1/2 inch x 1/2 inch perimeter channel by cutting through the cement surface using the circular saw set to cut 1/2 inch deep. You can use a circular saw or a sharp utility knife to cut the new channel 1/2 inch wide through the blue exposed foam side. Clean the new channel and the base and remove all saw dust and loose particles.