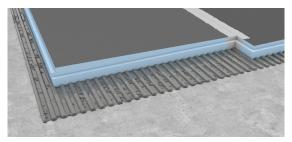

# wedi Fundo® shower bases may be cut and/or extended

wedi prefabricated extensions are pre-notched. They can be joined with other extensions in a mitered design joining two or more sides of a shower to be extended. Make interlocking notch connections on-site as needed for mitered connections. Consult wedi's manual for using wedi sloped extensions.

The shower base may be extended using a pre-sloped wedi extension panel.

wedi shower bases thicker than 1 1/2 inch where an extension is connected require a wedi building panel be placed and thin-set mortar adhered under the extension panel to adjust for a proper connection fit.

A wedi shower base can be cut to size using a circular saw with standard carbide blade. You can remake the 1/2 inch x 1/2 inch perimeter channel by cutting through the cement surface using the circular saw set to cut 1/2 inch deep. You can use a circular saw or a sharp utility knife to cut the new channel 1/2 inch wide through the blue exposed foam side. Clean the new channel and the base and remove all saw dust and loose particles.