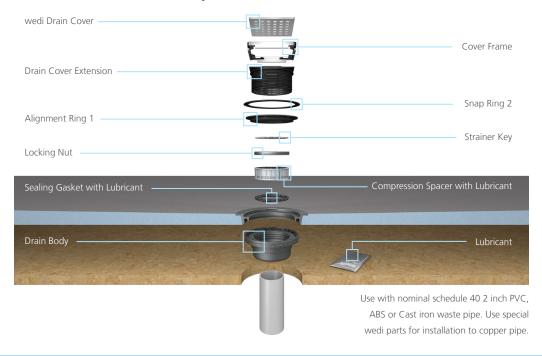

### **Drain and Base Assembly Properties**

# Primo Base Assembly with wedi Fundo Click and Seal™ Drain